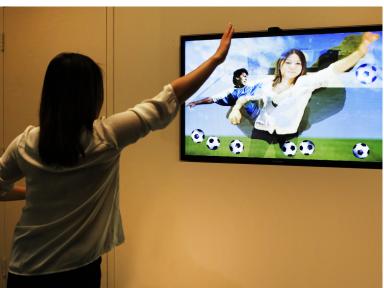

## MULTI-SENSORY-X

With GestureTek Health's Multi-Sensory displays, patrons can step into the wildest of dreams. The Multi-Sensory Displays are non-contact. They enable clients, regardless of ability, to interact independently and to explore their own creativity and imagination. Our patented video gesture control software makes it possible for clients to control virtual reality worlds by moving objects, changing images and creating dazzling animation effects. The durable, touch-free unit fits easily into the floor plan of most waiting rooms, wards, sensory rooms and Snoezelen® rooms.

## **MULTI-SENSORY**FX

The unit comes with a vast library of interactive multimedia special effects, sensory experiences and virtual games for entertainment, education or therapy. Users see their live real-time video image onscreen and can interact with the virtual environments through movement. Suitable for custom installations, all hardware components are hidden from view and can be integrated into any design or décor.

The spectacular virtual reality effects come pre-installed and ready to use. They can be set to run for any time period and can be customized to deliver either relaxing ambient environments or unique exhilarating experiences for each patient and user. Additional themed packages can be purchased and custom sensory sensory themes can be ordered.