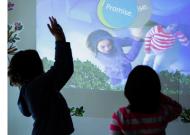

## **MULTI-SENSORY**FX

The unit comes with a vast library of interactive multimedia special effects, sensory experiences and virtual games for entertainment, education or therapy. Users see their live real-time video image onscreen and can interact with the virtual environments through movement. Suitable for custom installations, all hardware components are hidden from view and can be integrated into any design or décor.

The immersive, interactive Multi-Sensory Display System can either sit on a counter top, be mounted on any wall, or even a ceiling